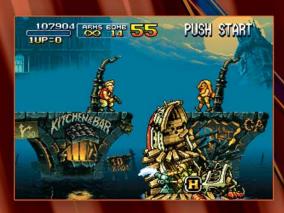

## **METAL SLUG Features:**

- ) Non-stop action packed 2D missions.
- ) Command the METAL SLUG super vehicle to gain tactical advantage
- ) Classic over-the-top boss characters to challenge your skills
- ) Battle General Morden and his evil forces
- ) Huge array of weapons
- ) Rescue Hostages and receive power-ups