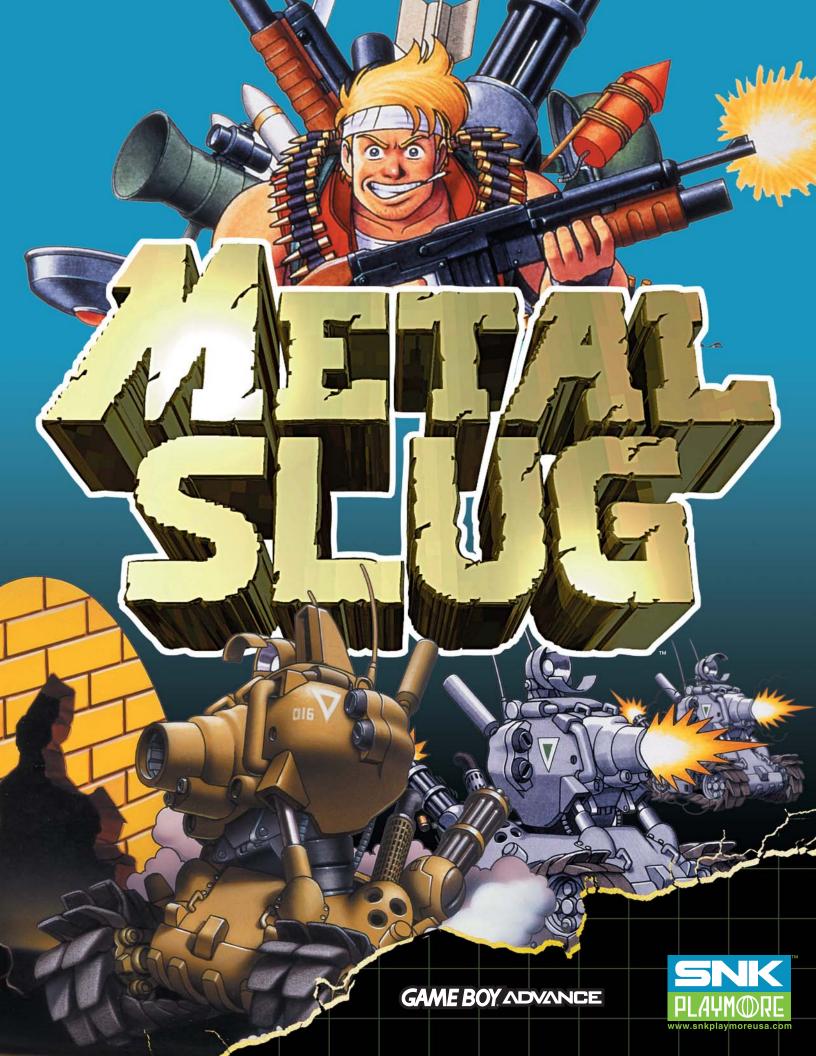

Platform: Game Boy® Advance

Genre: Action-combat

Barcode: 8 28862 70003 2

## RATING PENDING TM Visit www.esrb.org or call 1-800-771-3772 for Rating Information.

The original METAL SLUG arcade game that defined the action genre is now coming to the Game Boy® Advance.

## **METAL SLUG Features:**

- ) Non-stop action packed 2D missions.
- ) Command the METAL SLUG super vehicle to gain tactical advantage
- ) Classic over-the-top boss characters to challenge your skills
- ) Battle General Morden and his evil forces
- ) Huge array of weapons
- ) Rescue Hostages and receive power-ups